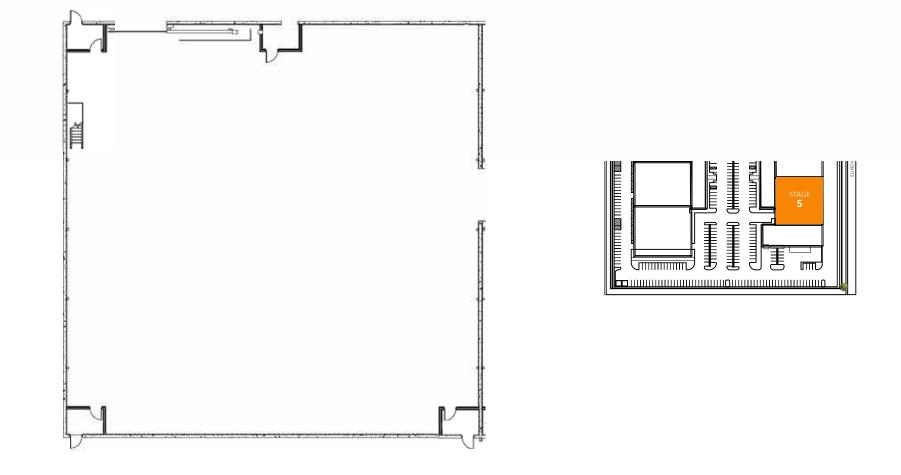

| WIDTH | LENGTH | HEIGHT (PERMS) | TOTAL STAGE<br>Square footage | FLOOR TYPE     | DOOR (WxH)   |
|-------|--------|----------------|-------------------------------|----------------|--------------|
| 127'  | 127'   | 35'            | 15,761                        | WOOD OVER SLAB | 16' X 16'2'' |

\*Dimensions are for overall stage size and do not take into account stage irregularities. Production company representative should verify dimensions for particular applications.

## **STAGE SPECIFICATION - STAGE 5**