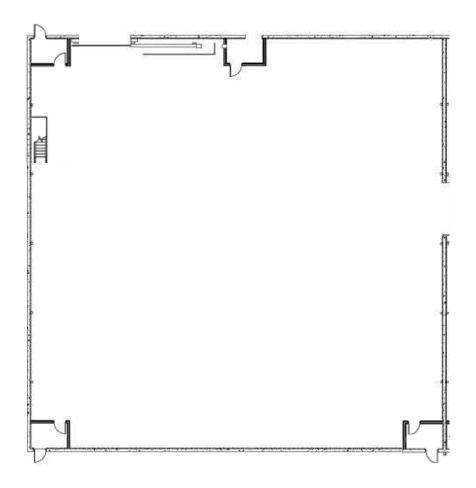

## **STAGE 5**

| WIDTH | LENGTH | HEIGHT (PERMS) | TOTAL STAGE<br>Square footage | FLOOR TYPE     | DOOR (WxH)   |
|-------|--------|----------------|-------------------------------|----------------|--------------|
| 127'  | 127'   | 35'            | 15,809                        | WOOD OVER SLAB | 16' X 16'2'' |

## **STAGE SPECIFICATION - STAGE 5**

STAGE SPECIFICATIONS

Width - 127'

Length - 127'

Height - 35'

Fire Lane - 4'

Total Square Footage - 15,809

Floor Weight Capacity - 300 psf

Elephant Door - 16'x16'2"

Floor Type - 12" thick reinforced concrete slab with nailable wood surface

Ceiling Load Capacity - 25 lbs/sf distributed live load. 1,500 lbs. point load

**ELECTRIC SERVICE** 

Production Power - 750kVA transformer total power 7200 amps, 120/208 VAC