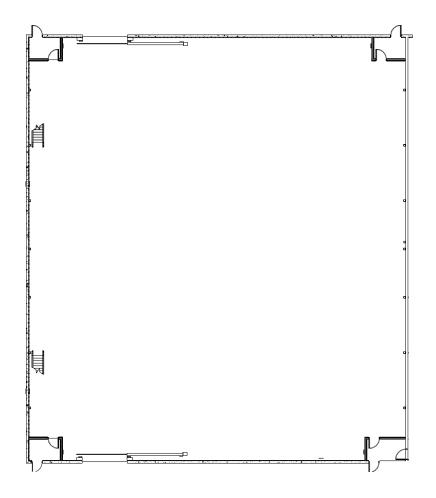

| WIDTH | LENGTH | HEIGHT (PERMS) | TOTAL STAGE<br>Square footage | FLOOR TYPE     | DOOR (WxH)  |
|-------|--------|----------------|-------------------------------|----------------|-------------|
| 154'  | 136'   | 40'            | 20,608                        | WOOD OVER SLAB | 16' X 16'2" |

## **STAGE SPECIFICATION - STAGE 4**

STAGE SPECIFICATIONS

Width - 154'

Length - 136'

Height - 40'

Fire Lane - 4'

Total Square Footage -20,608

Floor Weight Capacity - 300 psf

Elephant Door - 16'x16'2"

Floor Type - 12" thick reinforced concrete slab with nailable wood surface

Ceiling Load Capacity - 25 lbs/sf distributed live load. 1,500 lbs. point load

**ELECTRIC SERVICE** 

Production Power - 750kVA transformer total power 7200 amps, 120/208 VAC