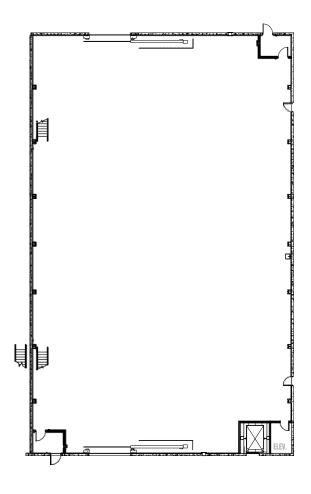

## **STAGE 1**

| WIDTH | LENGTH | HEIGHT (PERMS) | TOTAL STAGE<br>Square footage | FLOOR TYPE     | DOOR (WxH) |
|-------|--------|----------------|-------------------------------|----------------|------------|
| 155'  | 95'    | 35'            | 14,241                        | WOOD OVER SLAB | 15' X 16'  |

<sup>\*</sup>Dimensions are for overall stage size and do not take into account stage irregularities. Production company representative should verify dimensions for par

## **STAGE SPECIFICATION - STAGE 1**

**STAGE SPECIFICATIONS** 

Width - 155'

Length - 95'

Height - 35'

Fire Lane - 4'

Total Square Footage - 14,241

Floor Weight Capacity - 250 psf

Elephant Door - 15'x16'

Floor Type - 12" thick reinforced concrete slab with nailable wood surface

Ceiling Load Capacity - 25 lbs/sf distributed live load. 1,500 lbs. point load

**ELECTRIC SERVICE** 

Production Power - 750kVA transformer total power 7200 amps, 120/208 VAC