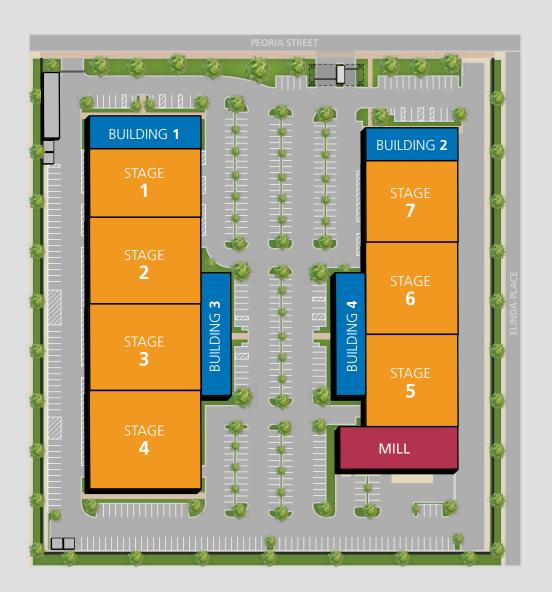

10-ACRE

SOUND STAGES

446
PARKING SPACES

PRODUCTION BUILDINGS

37K SF SUPPORT SPACE

### SOUND STAGES

7 Sound Stages totaling 120k SF: from 14k SF to 18,600 SF with 35' - 40' clear heights  $\cdot$  Catwalks on all stages  $\cdot$  Stage floor capacity of 300 psf live load  $\cdot$  Lighting grid capacity of 25 psf live load  $\cdot$  16' x 16' elephant doors  $\cdot$  Silent Air with soundproofing of NC 25 rating

### WORKSHOPS / MILLS

Mill: Totaling 8k SF with up to 17' clear heights • Includes heating and cooling • Power and outlets: (4) 50 amp/30 amp/20 amp receptacles located throughout

### PARKING AND BASECAMP

Convenient Parking with 446 Spaces Including Basecamp