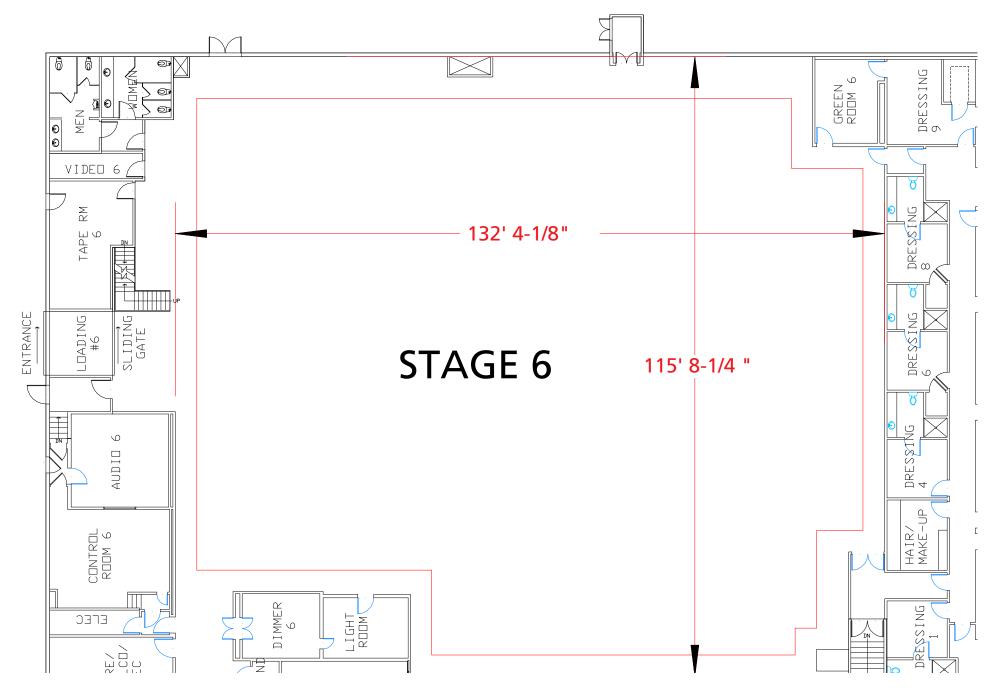

# Stage 6

| Width       | Length      | Height (Perms) | Total Stage<br>Square Footage | Floor Type | Door (WxH)   |
|-------------|-------------|----------------|-------------------------------|------------|--------------|
| 115′ 8 1/4″ | 132′ 4 1/8″ | 30'            | 21,865                        | Wood       | 12' x 14'10" |

## **Stage Specifications - (Dimensions Include 4' Fire Lane)**

Width – 115' 8 1/4" Length – 132' 4 1/8" Height (Perms) – 30' Total Square Footage – 21,865 Floor Type – Wood Elephant Door (W X H) – 11' 10" X 17' 10" Full Service Control Room Available On Stage