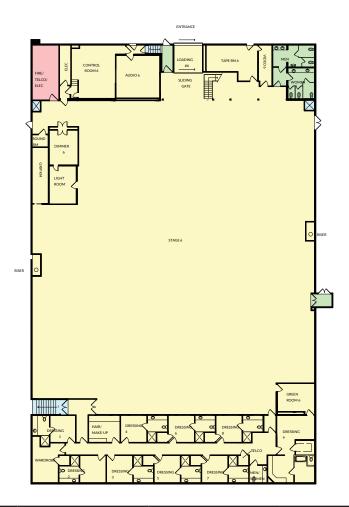

# Stage 6

| Width       | Length      | Height (Perms) | Total Stage<br>Square Footage | Floor Type | Door (WxH)   |
|-------------|-------------|----------------|-------------------------------|------------|--------------|
| 115′ 8 1/4″ | 132′ 4 1/8″ | 30'            | 21,865                        | Wood       | 12' x 14'10" |

## **Stage Specifications - (Dimensions Include 4' Fire Lane)**

Width – 115' 8 1/4" Length – 132' 4 1/8" Height (Perms) – 30' Total Square Footage – 21,865 Floor Type – Wood Elephant Door (W X H) – 11' 10" X 17' 10" Full Service Control Room Available On Stage

### **Support Space- (Available On Stage)**

Offices – 3 Dressing Rooms – 9 Make Up Rooms – 1 Wardrobe – 1 Greenrooms – 1 Galley - 1