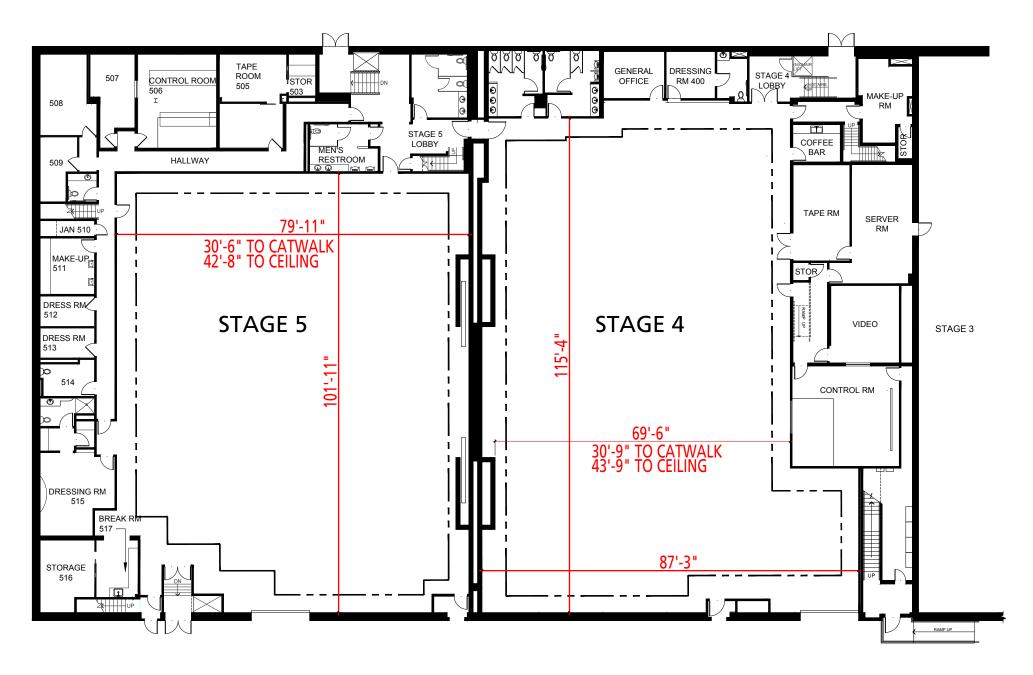

# Stage 4

| Width  | Length  | Height (Perms) | Total Stage<br>Square Footage | Floor Type | Door (WxH)    |
|--------|---------|----------------|-------------------------------|------------|---------------|
| 87′ 3″ | 115′ 4″ | 30′ 9″         | 9,933                         | Wood       | 13′5″ x 18′8″ |

### Stage Specifications - (Dimensions Include 4' Fire Lane)

Width – 87' 3"
Length – 115' 4"
Height (Perms) – 30'9"
Total Square Footage – 9,933 sf
Floor Type – Wood
Elephant Door (W X H) – 13' 5" X 18' 8"
Full Service Control Room Available On Stage