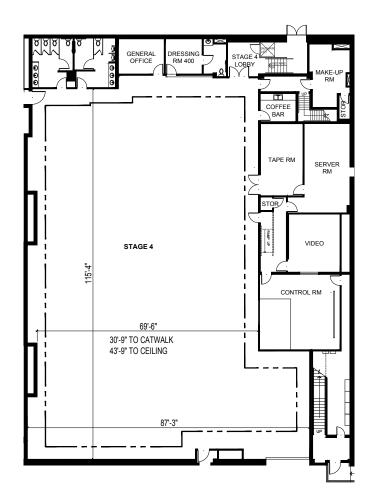

# Stage 4

| Width  | Length  | Height (Perms) | Total Stage<br>Square Footage | Floor Type | Door (WxH)    |
|--------|---------|----------------|-------------------------------|------------|---------------|
| 87′ 3″ | 115′ 4″ | 30′ 9″         | 9,933                         | Wood       | 13′5″ x 18′8″ |

### Stage Specifications - (Dimensions Include 4' Fire Lane)

Width – 87' 3"
Length – 115' 4"
Height (Perms) – 30'9"
Total Square Footage – 9,933 sf
Floor Type – Wood
Elephant Door (W X H) – 13' 5" X 18' 8"
Full Service Control Room Available On Stage