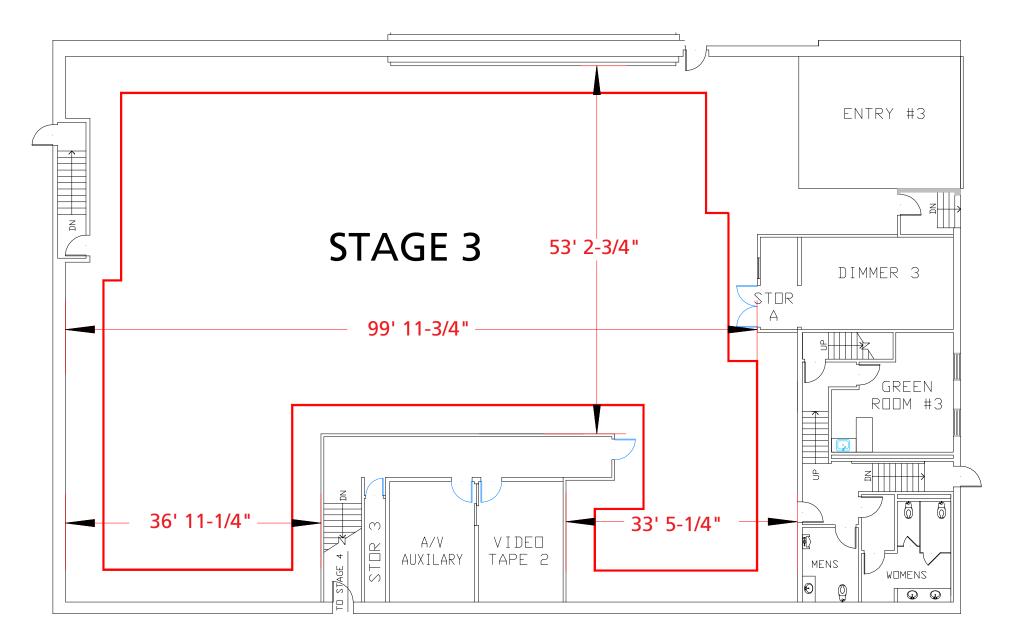

| Stage 3 | 3 |
|---------|---|
|---------|---|

SUNSET BOULEVARD

| Width      | Length      | Height (Perms) | Total Stage<br>Square Footage | Floor Type | Door (WxH)    |
|------------|-------------|----------------|-------------------------------|------------|---------------|
| 53' 2 3/4" | 99' 11 3/4" | 30'            | 8,668                         | Wood       | 17′8″ x 17′7″ |

# Stage Specifications - (Dimensions include 4' Fire Lane)

Width – 53' 2 3/4" Length – 99' 11 3/4" Height (Perms) – 30' Total Square Footage – 8,668 sf Floor Type – Wood Elephant Door (W X H) – 17' 8" X 17' 7" Full Service Control / Audio / Video Tape Room Available