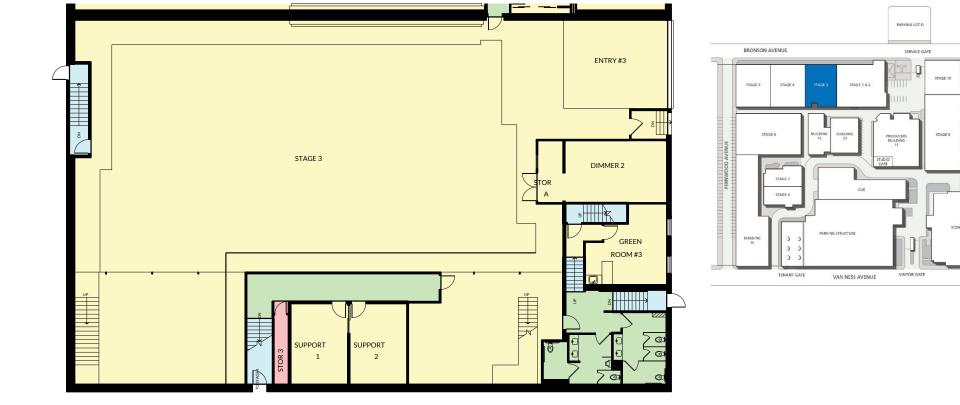

| Stage 3 | 3 |
|---------|---|
|---------|---|

SUNSET BOULEVARD

| Width      | Length      | Height (Perms) | Total Stage<br>Square Footage | Floor Type | Door (WxH)    |
|------------|-------------|----------------|-------------------------------|------------|---------------|
| 53' 2 3/4" | 99' 11 3/4" | 30'            | 8,668                         | Wood       | 17′8″ x 17′7″ |

# Stage Specifications: Stage 3

# Stage Specifications - (Dimensions include 4' Fire Lane)

Width – 53' 2 3/4" Length – 99' 11 3/4" Height (Perms) – 30' Total Square Footage – 8,668 sf Floor Type – Wood Elephant Door (W X H) – 17' 8" X 17' 7" Full Service Control / Audio / Video Tape Room Available

#### Support Space- (Available On Stage)

Offices - 2 Dressing Rooms - 8 Make Up Rooms - 1 Wardrobe - 1 Greenrooms – 1 (2 Additional Upon Availability) Galley - 0